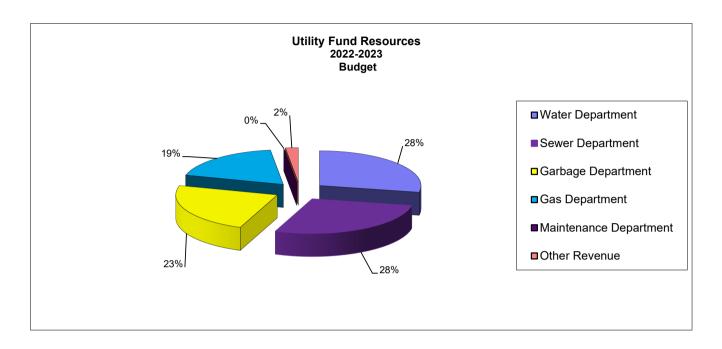

### **Budget Fund Summary**

| -                               | Fund      |           |                                     |                     |             |
|---------------------------------|-----------|-----------|-------------------------------------|---------------------|-------------|
|                                 | General   | Utility   | 2016 Water/Gas/Sewer<br>Impr. Proj. | Combined<br>Utility |             |
| FY 22/23 Est. Starting Balance  | 1,207,698 | 1,561,462 | 637,042                             | 2,198,504           |             |
| FY 22/23 Budgeted Revenues      | 3,901,598 | 4,489,385 | 284,717                             | 4,774,102           |             |
| FY 22/23 Budgeted Expenditures  | 4,133,345 | 4,784,331 | 471,326                             | 5,255,657           |             |
| Net Revenues/(Net Expenditures) | (250,371) | (294,946) | (186,609)                           | (481,555)           |             |
| 22/23 Year End Balance          | 930,342   | 1,266,516 | 450,433                             | 1,716,949           |             |
|                                 |           |           |                                     | Combined            |             |
| W/O Capital Expenditures        | General   |           |                                     | Utility             | Gain/(Loss) |
| FY 22/23 Budgeted Revenues      | 3,701,598 |           |                                     | 4,282,260           |             |
| FY 22/23 Budgeted Expenditures  | 3,615,045 |           |                                     | 4,612,831           |             |
| Net Revenues/(Net Expenditures) | 67,929    |           |                                     | (330,571)           | (43,945)    |