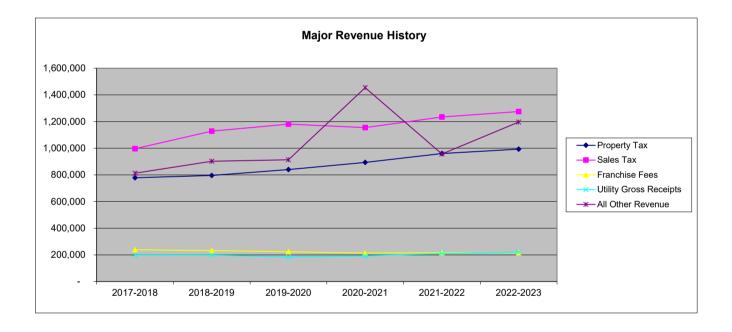

#### **GENERAL FUND REVENUE HISTORY**

#### **ALL OTHER REVENUES**

Other General Fund revenues include permit and license fees, grants, and reimbursements.

|                        | Actual    | Actual    | Actual    | Actual    | Estimated | Budgeted  |
|------------------------|-----------|-----------|-----------|-----------|-----------|-----------|
|                        | 2017-2018 | 2018-2019 | 2019-2020 | 2020-2021 | 2021-2022 | 2022-2023 |
| Property Tax           | 778,533   | 795,990   | 839,618   | 893,154   | 960,237   | 993,112   |
| Sales Tax              | 996,317   | 1,127,925 | 1,180,800 | 1,155,086 | 1,233,859 | 1,275,000 |
| Franchise Fees         | 238,973   | 232,105   | 223,757   | 213,807   | 216,269   | 217,000   |
| Utility Gross Receipts | 198,699   | 198,176   | 185,226   | 192,537   | 209,917   | 220,537   |
| All Other Revenue      | 812,564   | 902,473   | 913,646   | 1,454,105 | 957,013   | 1,195,949 |
| TOTAL                  | 3,025,086 | 3,256,669 | 3,343,047 | 3,908,689 | 3,577,295 | 3,901,598 |