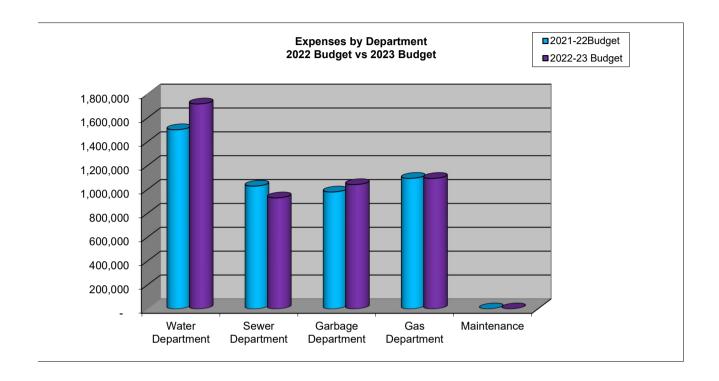

50<br>0.50<br>3.75<br>-<br>10.50                                        | 3.34<br>1.83<br>0.50<br>3.33<br>-<br>9.00                                               | -10.93%<br>-26.80%<br>0.00%<br>-11.20%<br>N/A<br>-14.29% |
| Water<br>Sewer<br>Garbage<br>Gas<br>Maintenance<br>Total Expenditures                            | \$<br>725,092<br>1,008,201<br>1,074,891<br>-<br>4,359,477                               | \$<br>\$ | 1,501,819<br>1,029,206<br>980,020<br>1,094,200<br>-<br>4,605,245                  | <b>MA</b><br>\$ | 1,488,729<br>739,922<br>940,973<br>1,002,939<br>-<br>4,172,564                    | \$<br>1,718,050<br>930,564<br>1,041,765<br>1,093,951<br>-<br>4,784,331                  | 14.40%<br>-9.58%<br>6.30%<br>-0.02%<br>N/A<br>3.89%      |

#### **UTILITY FUND EXPENSE SUMMARY**





| Fund:   | Department: | Account: |
|---------|-------------|----------|
| Utility | Water       | 03-70    |

### **Program Description:**

The Water Department, under the direction of the Water Department Manager, is primarily responsible for providing adequate, uninterrupted quantity and quality of water to meet the demands of the City's water users. The department also is responsible for the operation and maintenance of the City's water distribution and transmission system. The department maintains three (3) water plants that receive water from four (4) source-of-supply wells. It also maintains and installs piping, valves, fittings, fire hydrants, water meter reading equipment, and water taps.

| Fund:<br>Utility