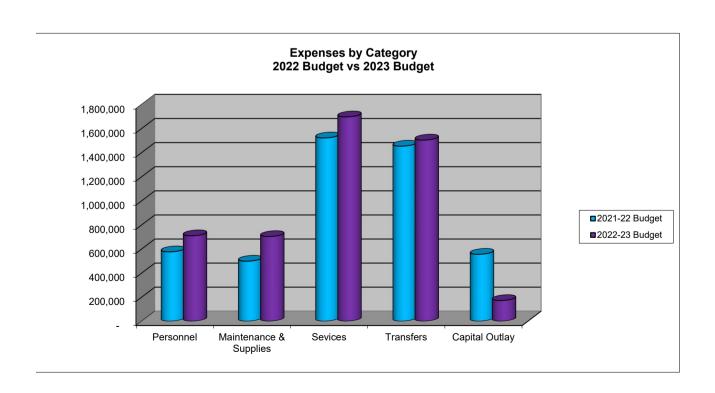

<br>0.50<br>3.75<br>-<br>10.50                                        | 3.34<br>1.83<br>0.50<br>3.33<br>-<br>9.00                                               | -10.93%<br>-26.80%<br>0.00%<br>-11.20%<br>N/A<br>-14.29% |
| Water<br>Sewer<br>Garbage<br>Gas<br>Maintenance<br>Total Expenditures                            | \$<br>725,092<br>1,008,201<br>1,074,891<br>-<br>4,359,477                               | \$<br>\$ | 1,501,819<br>1,029,206<br>980,020<br>1,094,200<br>-<br>4,605,245                  | <b>MA</b><br>\$ | 1,488,729<br>739,922<br>940,973<br>1,002,939<br>-<br>4,172,564                    | \$<br>1,718,050<br>930,564<br>1,041,765<br>1,093,951<br>-<br>4,784,331                  | 14.40%<br>-9.58%<br>6.30%<br>-0.02%<br>N/A<br>3.89%      |

#### **UTILITY FUND EXPENSE SUMMARY**





| Fund:   | Department: | Account: |
|---------|-------------|----------|
| Utility | Water       | 03-70    |

### **Program Description:**

The Water Department, under the direction of the Water Department Manager, is primarily responsible for providing adequate, uninterrupted quantity and quality of water to meet the demands of the City's water users. The department also is responsible for the operation and maintenance of the City's water distribution and transmission system. The department maintains three (3) water plants that receive water from four (4) source-of-supply wells. It also maintains and installs piping, valves, fittings, fire hydrants, water meter reading equipment, and water taps.

| Fund:<br>Utility