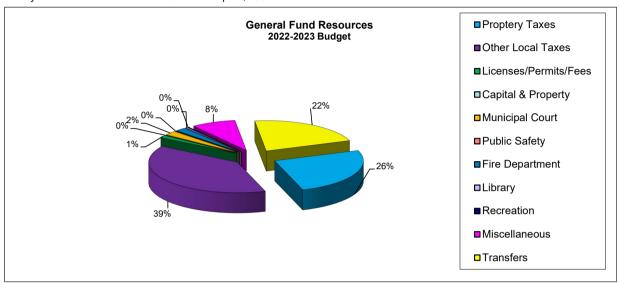

#### **GENERAL FUND REVENUE SUMMARY**

### **GENERAL FUND SUMMARY**

| Classification                   | 2020-2021<br>Actual | 2021-2022<br>Budget | 2021-2022<br>Estimate | 2022-2023<br>Budget | Var %  |
|----------------------------------|---------------------|---------------------|-----------------------|---------------------|--------|
|                                  |                     |                     |                       |                     |        |
| Resources:                       |                     |                     |                       |                     |        |
| Total Beginning Balance          | \$ 1,227,587        | \$ 1,226,247        | \$ 1,279,286          | \$ 1,207,698        | -1.51% |
| Revenues & Transfers In          | 3,908,689           | 3,312,306           | 3,577,295             | 3,901,598           | 17.79% |
| Total Funds Available            | 5,136,276           | 4,538,553           | 4,856,580             | 5,109,296           | 12.58% |
| Uses/Deductions                  |                     |                     |                       |                     |        |
| Expenditures & Transfers Out     | 3,856,990           | 3,740,249           | 3,648,882             | 4,133,345           | 10.51% |
| ·                                |                     |                     |                       |                     |        |
| Ending Fund Balance              |                     |                     |                       |                     |        |
| Total Ending Fund Balance        | 1,279,286           | 798,304             | 1,207,698             | 930,342             | 16.54% |
| Reserved for Contingencies       | _                   | -                   | -                     | _                   |        |
| Reserved for Future Expenditures | _                   | -                   | -                     | -                   |        |
| Unreserved Fund Balance          | 1,279,286           | 798,304             | 1,207,698             | 930,342             |        |
|                                  |                     |                     |                       | _                   |        |
|                                  |                     |                     |                       |                     |        |
| Total Expenditures               | 3,856,990           | 3,740,249           | 3,648,882             | 4,133,345           |        |
| Less: Capital Expenditures       | 783,198             | 307,089             | 396,284               | 518,300             |        |
| Operating Expenditures           | 3,073,792           | 3,433,160           | 3,252,598             | 3,615,045           |        |
|                                  |                     |                     |                       |                     |        |
| Target Fund Balance - 20%        |                     |                     |                       |                     |        |
| of Operating Expenditures        | 614,758             | 686,632             | 650,520               | 723,009             |        |
| Actual Fund Balance              | 1,279,286           | 798,304             | 1,207,698             | 930,342             |        |
| Difference                       | 664,527             | 111,672             | 557,178               | 207,333             |        |
|                                  |                     |                     |                       |                     |        |
|                                  |                     |                     |                       |                     |        |
|                                  |                     |                     |                       |                     |        |
| Net Revenue (Expenditures)       | 51,699              | (427,943)           | (71,588)              | (250,371)           |        |