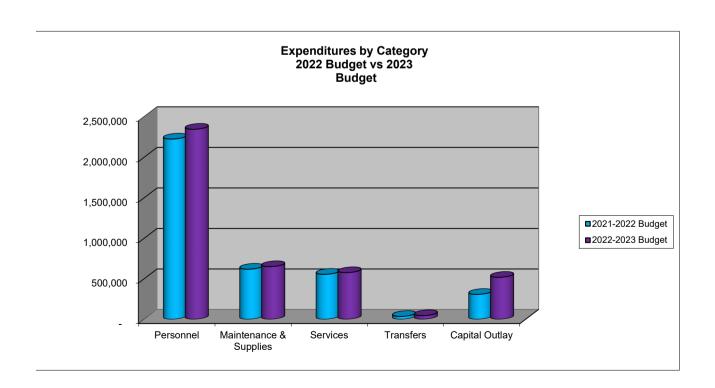

### FYE 2023 General Fund Long-Term Financial Plan

| <u>-</u>                          | Actual    | Actual    | Actual    | Estimate  | Budget      |
|-----------------------------------|-----------|-----------|-----------|-----------|-------------|
| -                                 | 2018-2019 | 2019-2020 | 2020-2021 | 2021-2022 | 2022-2023   |
| Beginning Fund Balance            | 1,276,725 | 1,423,817 | 1,227,587 | 1,279,286 | 1,207,698   |
| Revenues:                         |           |           |           |           |             |
| Property Taxes                    | 795,990   | 839,618   | 893,154   | 960,237   | 993,112     |
| Other Local Taxes                 | 1,381,531 | 1,420,270 | 1,389,900 | 1,472,801 | 1,517,000   |
| Licenses/Permits/Fees             | 34,985    | 68,540    | 147,999   | 56,344    | 46,170      |
| Capital & Property                | 17,391    | 7,185     | 1,175     | 2,372     | 2,000       |
| Municipal Court                   | 107,293   | 80,289    | 73,550    | 77,275    | 88,200      |
| Public Safety                     | 7,296     | 9,890     | 8,787     | 3,835     | 1,500       |
| Fire Department                   | 2,355     | -         | 157,360   | 5,000     | 75,000      |
| Library                           | 52,918    | 38,690    | 72,383    | 61,598    | 12,350      |
| Recreation                        | 9,387     | 6,371     | 11,648    | 12,423    | 11,510      |
| Miscellaneous                     |           | 199,020   | 392,493   | 204,999   | 315,000     |
|                                   | 132,372   |           |           |           |             |
| Transfers                         | 715,152   | 673,176   | 760,239   | 725,409   | 839,756     |
| Other Sources                     |           |           |           |           | - 0.004.500 |
| Total Revenue                     | 3,256,670 | 3,343,049 | 3,908,689 | 3,577,295 | 3,901,598   |
| Operating Expenditures:           |           |           |           |           |             |
| Personnel                         | 2,022,471 | 2,150,757 | 2,122,886 | 2,124,234 | 2,345,441   |
| Maintenance & Supplies            | 418,684   | 499,552   | 477,584   | 596,857   | 650,331     |
| Services                          | 440,578   | 451,591   | 438,322   | 496,508   | 576,273     |
| Transfers                         | 33,295    | 25,000    | 35,000    | 35,000    | 45,000      |
| Total Operating Expenditures      | 2,915,028 | 3,126,900 | 3,073,792 | 3,252,598 | 3,615,045   |
| Non-Operating Expenditures:       |           |           |           |           |             |
| Debt Service                      |           |           |           |           |             |
| Capital Outlay                    | 194,550   | 412,378   | 783,198   | 396,284   | 518,300     |
| Total Non-Operating Expenditures  | 194,550   | 412,378   | 783,198   | 396,284   | 518,300     |
| Total Expenditures                | 3,109,578 | 3,539,278 | 3,856,990 | 3,648,882 | 4,133,345   |
| Total Experiatores                | 3,103,570 | 0,000,270 | 3,000,000 | 0,040,002 | 4,100,040   |
| Ending Fund Balance               | 1,423,817 | 1,227,587 | 1,279,286 | 1,207,698 | 949,159     |
| Calculation of available funds:   |           |           |           |           |             |
| Ending Fund Balance               | 1,423,817 | 1,227,587 | 1,279,286 | 1,207,698 | 949,159     |
| Less 20% required minimum balance | 583,006   | 625,380   | 614,758   | 650,520   | 723,009     |
| Excess funds available for        | 303,000   | 023,300   | 014,730   | 030,320   | 725,009     |
| capital projects                  | 840,811   | 602,207   | 664,527   | 557,178   | 207,333     |
| сарка ргојеств                    | 040,011   | 002,207   | 004,327   | 337,176   | 201,333     |
| Tax rate variable:                |           |           |           |           |             |
| General Fund                      | 0.24877   | 0.25500   | 0.25734   | 0.26471   | 0.26809     |
| Debt Service Fund                 | 0.03123   | 0.03000   | 0.02658   | 0.02529   | 0.02418     |
| Total                             | 0.28000   | 0.28500   | 0.28392   | 0.29000   | 0.29227     |
| Staffing variable:                |           |           |           |           |             |
| Full-time equivalent positions    | 29.10     | 29.10     | 29.10     | 30.48     | 29.78       |
| Average cost per FTE              | 69,501    | 73,909    | 72,951    | 69,693    | 77,458      |
| , trotage coot por title          | 00,001    | 10,000    | 12,001    | 00,000    | 77,730      |