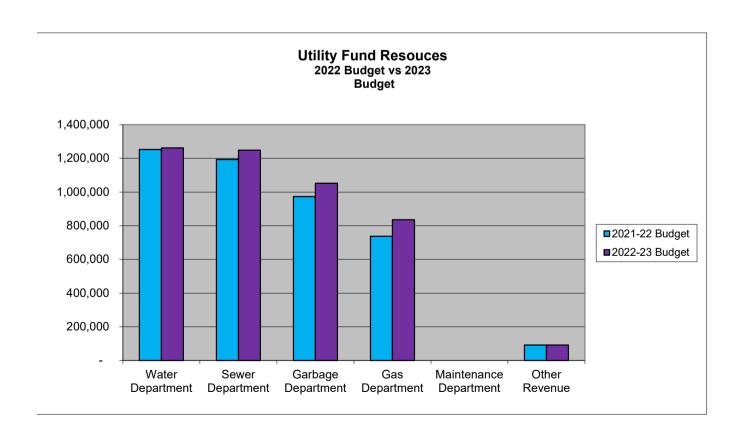

### **Budget Fund Summary**

| -                               | Fund      |           |                                     |                     |             |
|---------------------------------|-----------|-----------|-------------------------------------|---------------------|-------------|
|                                 | General   | Utility   | 2016 Water/Gas/Sewer<br>Impr. Proj. | Combined<br>Utility |             |
| FY 22/23 Est. Starting Balance  | 1,207,698 | 1,561,462 | 637,042                             | 2,198,504           |             |
| FY 22/23 Budgeted Revenues      | 3,901,598 | 4,489,385 | 284,717                             | 4,774,102           |             |
| FY 22/23 Budgeted Expenditures  | 4,133,345 | 4,784,331 | 471,326                             | 5,255,657           |             |
| Net Revenues/(Net Expenditures) | (250,371) | (294,946) | (186,609)                           | (481,555)           |             |
| 22/23 Year End Balance          | 930,342   | 1,266,516 | 450,433                             | 1,716,949           |             |
|                                 |           |           |                                     | Combined            |             |
| W/O Capital Expenditures        | General   |           |                                     | Utility             | Gain/(Loss) |
| FY 22/23 Budgeted Revenues      | 3,701,598 |           |                                     | 4,282,260           |             |
| FY 22/23 Budgeted Expenditures  | 3,615,045 |           |                                     | 4,612,831           |             |
| Net Revenues/(Net Expenditures) | 67,929    |           |                                     | (330,571)           | (43,945)    |