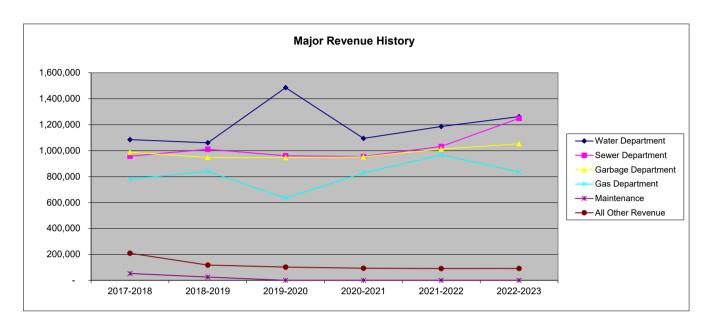

#### **ALL OTHER REVENUES**

Other General Fund revenues include permit and license fees, grants, and reimbursements.

|                        | Actual    | Actual    | Actual    | Actual    | Estimated | Budgeted  |
|------------------------|-----------|-----------|-----------|-----------|-----------|-----------|
|                        | 2017-2018 | 2018-2019 | 2019-2020 | 2020-2021 | 2021-2022 | 2022-2023 |
| Property Tax           | 778,533   | 795,990   | 839,618   | 893,154   | 960,237   | 993,112   |
| Sales Tax              | 996,317   | 1,127,925 | 1,180,800 | 1,155,086 | 1,233,859 | 1,275,000 |
| Franchise Fees         | 238,973   | 232,105   | 223,757   | 213,807   | 216,269   | 217,000   |
| Utility Gross Receipts | 198,699   | 198,176   | 185,226   | 192,537   | 209,917   | 220,537   |
| All Other Revenue      | 812,564   | 902,473   | 913,646   | 1,454,105 | 957,013   | 1,195,949 |
| TOTAL                  | 3,025,086 | 3,256,669 | 3,343,047 | 3,908,689 | 3,577,295 | 3,901,598 |