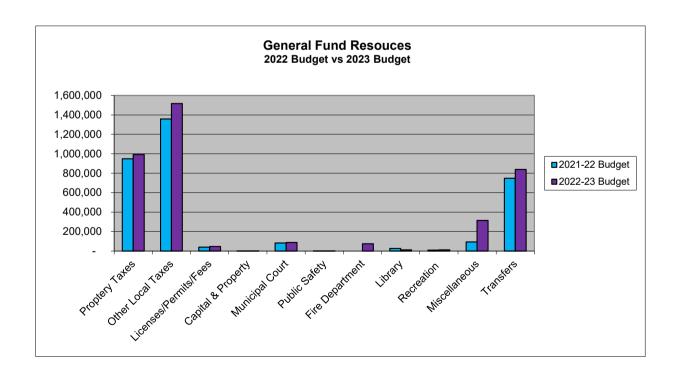

### **GENERAL FUND SUMMARY**

| Classification                   | 2020-2021<br>Actual | 2021-2022<br>Budget | 2021-2022<br>Estimate | 2022-2023<br>Budget | Var %  |
|----------------------------------|---------------------|---------------------|-----------------------|---------------------|--------|
|                                  |                     |                     |                       |                     |        |
| Resources:                       |                     |                     |                       |                     |        |
| Total Beginning Balance          | \$ 1,227,587        | \$ 1,226,247        | \$ 1,279,286          | \$ 1,207,698        | -1.51% |
| Revenues & Transfers In          | 3,908,689           | 3,312,306           | 3,577,295             | 3,901,598           | 17.79% |
| Total Funds Available            | 5,136,276           | 4,538,553           | 4,856,580             | 5,109,296           | 12.58% |
| Uses/Deductions                  |                     |                     |                       |                     |        |
| Expenditures & Transfers Out     | 3,856,990           | 3,740,249           | 3,648,882             | 4,133,345           | 10.51% |
| ·                                |                     |                     |                       |                     |        |
| Ending Fund Balance              |                     |                     |                       |                     |        |
| Total Ending Fund Balance        | 1,279,286           | 798,304             | 1,207,698             | 930,342             | 16.54% |
| Reserved for Contingencies       | _                   | -                   | -                     | _                   |        |
| Reserved for Future Expenditures | _                   | -                   | -                     | -                   |        |
| Unreserved Fund Balance          | 1,279,286           | 798,304             | 1,207,698             | 930,342             |        |
|                                  |                     |                     |                       | _                   |        |
|                                  |                     |                     |                       |                     |        |
| Total Expenditures               | 3,856,990           | 3,740,249           | 3,648,882             | 4,133,345           |        |
| Less: Capital Expenditures       | 783,198             | 307,089             | 396,284               | 518,300             |        |
| Operating Expenditures           | 3,073,792           | 3,433,160           | 3,252,598             | 3,615,045           |        |
|                                  |                     |                     |                       |                     |        |
| Target Fund Balance - 20%        |                     |                     |                       |                     |        |
| of Operating Expenditures        | 614,758             | 686,632             | 650,520               | 723,009             |        |
| Actual Fund Balance              | 1,279,286           | 798,304             | 1,207,698             | 930,342             |        |
| Difference                       | 664,527             | 111,672             | 557,178               | 207,333             |        |
|                                  |                     |                     |                       |                     |        |
|                                  |                     |                     |                       |                     |        |
|                                  |                     |                     |                       |                     |        |
| Net Revenue (Expenditures)       | 51,699              | (427,943)           | (71,588)              | (250,371)           |        |

### **GENERAL FUND REVENUE DETAIL**

| Classification                   | 2020-2021<br>Actual | 2021-2022<br>Budget | 2021-2022<br>Estimate | 2022-2023<br>Budget | Var %  |
|----------------------------------|---------------------|---------------------|-----------------------|---------------------|--------|
| PROPERTY TAXES:                  |                     |                     |                       |                     |        |
| 05-3150 Property Tax: Current    | \$ 872,714          | \$ 938,946          | \$ 944,283            | \$ 979,112          | 4.28%  |
| 05-3200 Property Tax: Delinquent | 11,482              | 5,000               | 6,660                 | 6,500               | 30.00% |
| 05-3300 Property Tax: P & I      | 8,959               | 5,000               | 9,294                 | 7,500               | 50.00% |
| Subtotal                         | 893,154             | 948,946             | 960,237               | 993,112             | 4.65%  |
|                                  |                     |                     |                       |                     |        |
| OTHER LOCAL TAXES                |                     |                     |                       |                     |        |
| 05-3400 Sales Tax                | 1,155,086           | 1,125,000           | 1,233,859             | 1,275,000           | 13.33% |
| 05-3500 Franchise Fees           | 213,807             | 220,000             | 216,269               | 217,000             | -1.36% |
| 05-3700 Mixed Beverage Tax       | 21,007              | 13,000              | 22,673                | 25,000              | 92.31% |
| Subtotal                         | 1,389,900           | 1,358,000           | 1,472,801             | 1,517,000           | 11.71% |
| LICENSES/PERMITS/FEES            |                     |                     |                       |                     |        |
| 05-3900 Beverage Permits         | 2,918               | 3,000               | 3,178                 | 3,000               | 0.00%  |
| 05-3910 Building Permits         | 120,066             | 20,000              | 31,784                | 25,000              | 25.00% |
| 05-3920 License: Dog             | 72                  | 95                  | 50                    | 95                  | 0.00%  |
| 05-3940 Building-E Permits       | 9,907               | 6,000               | 4,581                 | 6,000               | 0.00%  |
| 05-3950 Mechanical Permits       | 9,095               | 7,500               | 6,914                 | 7,500               | 0.00%  |
| 05-3960 Plumbing Permits         | 3,521               | 3,000               | 3,080                 | 3,000               | 0.00%  |
| 05-3980 Peddling Permits         | 100                 | 100                 | 50                    | 100                 | 0.00%  |
| 05-3990 Other Permits            | 565                 | -                   | 2,158                 | 500                 | N/A    |
| 05-6200 Dog Impoundment Fee      | 370                 | 600                 | 535                   | 600                 | 0.00%  |
| 05-6201 Dog Vaccination Fee      | 133                 | 125                 | 120                   | 125                 | 0.00%  |
| 05-6900 Cemetery Burial Fee      | 300                 | 100                 | 100                   | 100                 | 0.00%  |
| 05-7200 Miscellaneous            | 954                 | 150                 | 3,795                 | 150                 | 0.00%  |
| Subtotal                         | 147,999             | 40,670              | 56,344                | 46,170              | 13.52% |
| CAPITAL & PROPERTY               |                     |                     |                       |                     |        |
| 05-5100 Investments & Interest   | 1,075               | 1,200               | 2,372                 | 2,000               | 66.67% |
| 05-5200 Leases & Rentals         | 1,073               | 1,200               | 2,312                 | 2,000               | N/A    |
| 05-7500 Gain on Sale of Assets   | -                   | -                   | -                     | _                   | N/A    |
| Subtotal                         | 1,175               | 1,200               | 2,372                 | 2,000               | 66.67% |
|                                  | .,                  | ,,_00               | =, <b></b> -          | =,:00               |        |

### **GENERAL FUND REVENUE DETAIL**

| Classification                       | 2020-2021<br>Actual | 2021-2022<br>Budget | 2021-2022<br>Estimate | 2022-2023<br>Budget | Var %   |
|--------------------------------------|---------------------|---------------------|-----------------------|---------------------|---------|
| ~                                    | REVENUE DE          | TAIL (Continu       | ed)~                  |                     |         |
| MISCELLANEOUS                        |                     |                     |                       |                     |         |
| 05-4200 Grants                       | 163,460             | 30,000              | 16,523                | 25,000              | N/A     |
| 10-4200 Grants                       | _                   | -                   | -                     | 40,000              | N/A     |
| 10-7200 Miscellaneous                | 250                 | -                   | 169                   | -                   | N/A     |
| 40-7200 Miscellaneous                | -                   | -                   | 360                   | -                   | N/A     |
| 50-4200 Grants                       | 32,868              | -                   | 2,739                 | 100,000             | N/A     |
| 50-7200 Miscellaneous                | ,<br>-              | _                   | ,<br>_                | -                   | N/A     |
| 50-7500 Gain on Sale of Fixed Assets | 2,475               | _                   | _                     | -                   | N/A     |
| 60-4200 Grants                       | 191,360             | 63,689              | 181,336               | 150,000             | N/A     |
| 60-6500 Sale of Materials            | ,<br>-              | ,<br>-              | -                     | ,<br>-              | N/A     |
| 60-7200 Miscellaneous                | 1,225               | -                   | 3,872                 | -                   | N/A     |
| 60-7500 Gain on Sale of Fixed Assets | 855                 | -                   | -                     | -                   | N/A     |
| Subtotal                             | 392,493             | 93,689              | 204,999               | 315,000             | N/A     |
| TRANSFERS                            |                     |                     |                       |                     |         |
| 05-3550 Utility Gross Receipts Fee   | 192,537             | 210,230             | 209,917               | 220,537             | 4.90%   |
| 20-7100 From Equipment Fund          | 10,000              | 14,000              | 14,000                | 10,000              | -28.57% |
| 60-7100 From Equipment Fund          | -                   | -                   | -                     | 55,000              | N/A     |
| 30-7100 From Fire Equip. Fund        | 94,453              | -                   | -                     | -                   | N/A     |
| 10-7110 Intergovernmental - CCIDC    | -                   | -                   | -                     | -                   | N/A     |
| 60-7110 Intergovernmental - CCIDC    | -                   | -                   | -                     | -                   | N/A     |
| 05-7110 Intergovernmental - CCIDC    | 36,000              | 36,000              | 36,000                | 40,000              | 11.11%  |
| 05-7170 From Water Department        | 139,827             | 160,719             | 139,203               | 167,165             | 4.01%   |
| 05-7171 From Sewer Department        | 95,807              | 109,239             | 108,763               | 115,685             | 5.90%   |
| 05-7172 From Garbage Department      | 95,807              | 109,239             | 108,763               | 115,685             | 5.90%   |
| 05-7173 From Gas Department          | 95,807              | 109,239             | 108,763               | 115,685             | 5.90%   |
| 05-7175 From Utility Department      | -                   | =                   | -                     | -                   | N/A     |
| Subtotal                             | 760,239             | 748,666             | 725,409               | 839,756             |         |
| TOTAL REVENUES                       | \$ 3,908,689        | \$ 3,312,306        | \$ 3,577,295          | \$ 3,901,598        | 17.79%  |